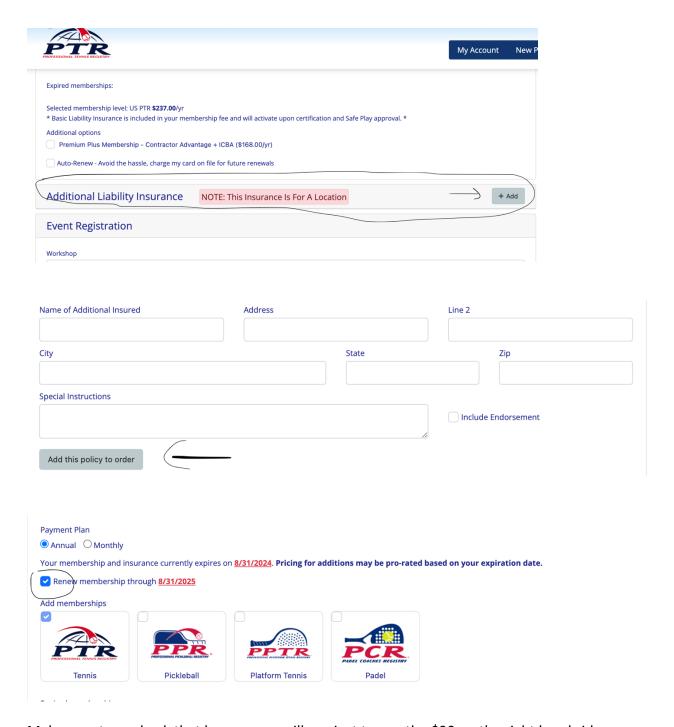

Sign in

You should see "new purchase"

Member Number:

Make sure to uncheck that box, so you will see just to pay the \$90 on the right hand side.

Then the request will go to our insurance company and they will email you the certificate of insurance within 48hrs. If you add it on Thursday, good chance you could have it on Friday afternoon, if not come Monday. If you add it on Friday, you will receive it on Monday.

\*\*\* if you have a long title and it doesn't fit in the "name" part, Use the line 1 for address and then line 2 for the actual street address.